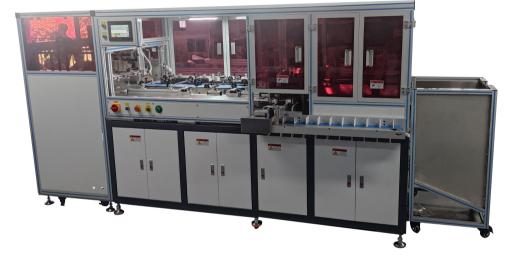

# Play Card Punching Machine LUK-PCM-9000

LUK-PCM-9000 is designed for cutting play cards automatically in order.

Automatic Play Card Punching Machine LUK-PCM-9000

#### 

Lukiot's fully automatic play card punching system is designed for the punching of play cards from PVC sheets or paper sheets.

The systems enable the high-quality production of play cards in order. The powerful servo motor systems ensure continuous precision with alignment to print sensor marks.

The tools are well proven with an extremely long life time. The possibility to choose 3-up / 4-up / 5-up/6-up/7-up punching layouts flexibility.

## **TECHNICAL DATA**

| Model                       | LUK-PCM8000                   |
|-----------------------------|-------------------------------|
| Sheet Feeding               | Automatic                     |
| Card Punching               | Automatic                     |
| Skeleton Collating          | Automatic                     |
| Number of Punches           | 3 /4 /5/6/7                   |
| Punching Precision          | $\pm$ 0.1mm                   |
| Sheet Alignment<br>& System | Optical Sensor                |
| Quantity of Card Magazines  | Customized                    |
| Punching System             | PLC +Servo Motor              |
| Approx. Output              | 1000 big sheets / hour        |
| Power                       | 380V/ 50-60Hz /10.5kw         |
| Gross Weight                | 2000kg                        |
| Machine Dimension           | 4000(L) x 1200(W) x 1750(H)mm |