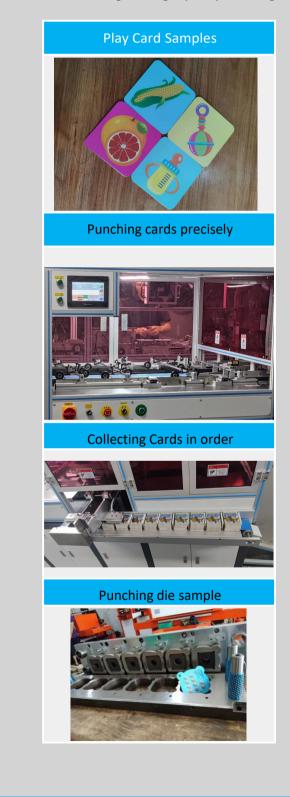

#### 

Lukiot's fully automatic play card punching system is designed for the punching of play cards from PVC sheets or paper sheets.

The systems enable the high-quality production of play cards in order. The powerful servo motor systems ensure continuous precision with alignment to print sensor marks.

The tools are well proven with an extremely long life time. The possibility to choose 3-up / 4-up / 5-up/6-up/7-up punching layouts flexibility.

### Perfect Performance with High Quality

Perfect mechanical performance and shear-type male& female die ensures high volume production, accurate die cutting and high quality card edges.

Webiste: www.lukiot-card.com