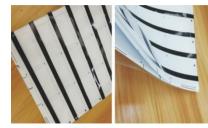

The high precision optical collation process makes this machine suitable for contactless, dual interface and other high level cards such as ID or EMV Cards.

#### **FEATURES**

- Automatic high speed sheet collating system
- 3 feeding units for gathering top sheet, inlay sheet & bottom sheet
- Feeding of overlay from reel
- High precision alignment by vision systems
- By using ultrasonic system, the result of spot welding is small & perfect
- Easy to adjust welding power, time & depth for different material thickness
- Easy to adjust the welding position for different size material
- Dust elimination device to clean both sides of the collated sheets
- Flexible modular design, customer can add or remove each module
- Output: up to 1200 sets per hour, depending on material & layout