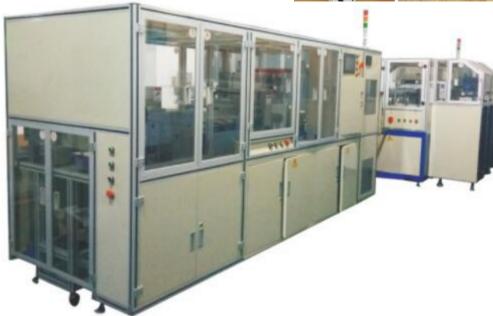

# Automatic Sheet Gathering & Collating Machine

#### LUK-ASC-5000

LUK-ASC-5000 is designed for sheet gathering, adjusting, spot welding automatically.

Automatic Sheet Gathering & Collating Machine LUK-ASC-5000

# **INTRODUCTION**

Lukiot's ASC-5000 is a fully automatic, completely flexible sheet collating system.

Due to its modular design, the system can collate three core layers from the sheet and two overlays from the reel. It has unique flow design with antistatic devices to eliminate the static in the sheets and overlay to make sure the feeding smoothly. Applying the dust elimination device to clean both sides of the collated sheets.

### **Perfect Performance with High Quality**

Flexible modular design, customer can add or remove following modules on demand.