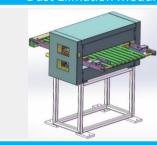

# Automatic Sheet Gathering & Collating Machine

#### LUK-ASC-5000

LUK-ASC-5000 is designed for sheet gathering, adjusting, spot welding automatically.

Automatic Sheet Gathering & Collating Machine LUK-ASC-5000

# **INTRODUCTION**

Lukiot's ASC-5000 is a fully automatic, completely flexible sheet collating system.

Due to its modular design, the system can collate three core layers from the sheet and two overlays from the reel. It has unique flow design with antistatic devices to eliminate the static in the sheets and overlay to make sure the feeding smoothly. Applying the dust elimination device to clean both sides of the collated sheets.