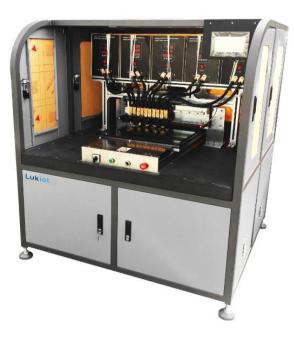

## Chip Bonding Machine LUK-CB8000

CB8000 is designed for bonding /welding the antenna and the module for circuit connection.

Chip Bonding Machine LUK-CB8000

CB8000 is designed for bonding /welding the antenna and the module for circuit connection by using double pulse current welding technology.

It is controlled by PLC and welding position for each welding heads can be adjusted independently in the PLC easily.

Welding heads can be upto 8, all the welding heads can work at the same time or respectively. Different layouts( 5x5, 5x12, 3x8,4x8) are available for this machine with great flexibility.

### **FEATURES**

- User friendly PLC control for easy operation
- Double pulse current welding technology is adopted for stable working Performances and precise welding effect.
- High accurate PLC dual-axles positioning system is adopted for precise welding and automatic welding will be carried out according to the pre-set path in the PLC.
- Welding position for each welding heads can be adjusted independently in the PLC easily.
- The welding will not be effected by the value of voltage fluctuation with the high frequency technology, which will improve the yield rate .
- Welding heads can be upto 8, all the welding heads can work at the same time or respectively
- Different layouts (5x5, 5x12, 3x8,4x8) are available for this machine with great flexibility.
  - CE completed safety guards

#### **TECHNICAL DATA**

| LUK-CB8000                                             |
|--------------------------------------------------------|
| Mitsubishi PLC control+servo system                    |
| PVC, ABS, PETG, etc. sheet material                    |
| 5x5, 512, 3x8, 4x8,<br>customized layout is acceptable |
| 6kg/cm <sup>2</sup>                                    |
| ±0.01mm                                                |
| 220V,50-60Hz, 18 kw                                    |
| 7000 pcs /hour                                         |
| 1200kg                                                 |
| L1800xW800xH1800mm                                     |
| 99.9%                                                  |
|                                                        |