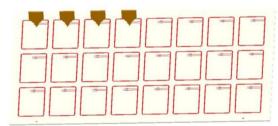

## Chip Bonding Machine LUK-CB8000

CB8000 is designed for bonding /welding the antenna and the module for circuit connection.

Chip Bonding Machine LUK-CB8000

CB8000 is designed for bonding /welding the antenna and the module for circuit connection by using double pulse current welding technology.

It is controlled by PLC and welding position for each welding heads can be adjusted independently in the PLC easily.

Welding heads can be upto 8, all the welding heads can work at the same time or respectively. Different layouts( 5x5, 5x12, 3x8,4x8) are available for this machine with great flexibility.

### **FEATURES**

- User friendly PLC control for easy operation
- Double pulse current welding technology is adopted for stable working Performances and precise welding effect.
- High accurate PLC dual-axles positioning system is adopted for precise welding and automatic welding will be carried out according to the pre-set path in the PLC.
- Welding position for each welding heads can be adjusted independently in the PLC easily.
- The welding will not be effected by the value of voltage fluctuation with the high frequency technology, which will improve the yield rate .
- Welding heads can be upto 8, all the welding heads can work at the same time or respectively
- Different layouts (5x5, 5x12, 3x8,4x8) are available for this machine with great flexibility.
  - CE completed safety guards