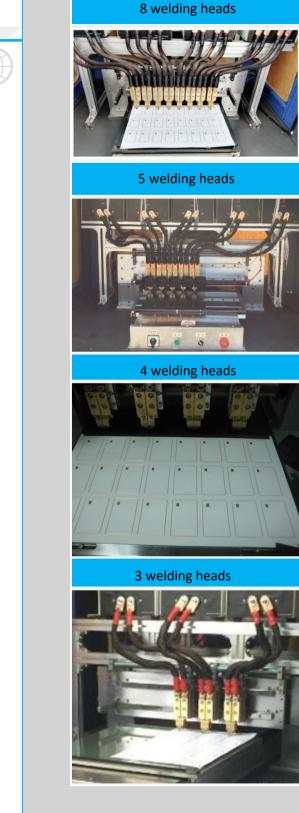

It is controlled by PLC and welding position for each welding heads can be adjusted independently in the PLC easily.

Welding heads can be upto 8, all the welding heads can work at the same time or respectively. Different layouts( 5x5, 5x12, 3x8,4x8) are available for this machine with great flexibility.

### **FEATURES**

- User friendly PLC control for easy operation
- Double pulse current welding technology is adopted for stable working Performances and precise welding effect.
- High accurate PLC dual-axles positioning system is adopted for precise welding and automatic welding will be carried out according to the pre-set path in the PLC.
- Welding position for each welding heads can be adjusted independently in the PLC easily.
- The welding will not be effected by the value of voltage fluctuation with the high frequency technology, which will improve the yield rate .
- Welding heads can be upto 8, all the welding heads can work at the same time or respectively
- Different layouts (5x5, 5x12, 3x8,4x8) are available for this machine with great flexibility.
  - CE completed safety guards

# Welding heads can be customized ! Two working stations is also available!

website: www.lukiotcard.com.