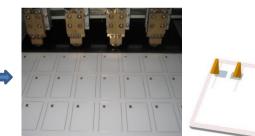

## Chip Bonding Machine LUK-CB8000

CB8000 is designed for bonding /welding the antenna and the module for circuit connection.

Chip Bonding Machine LUK-CB8000

CB8000 is designed for bonding /welding the antenna and the module for circuit connection by using double pulse current welding technology.

It is controlled by PLC and welding position for each welding heads can be adjusted independently in the PLC easily.

Welding heads can be upto 8, all the welding heads can work at the same time or respectively. Different layouts( 5x5, 5x12, 3x8,4x8) are available for this machine with great flexibility.

### **FEATURES**

- User friendly PLC control for easy operation
- Double pulse current welding technology is adopted for stable working Performances and precise welding effect.
- High accurate PLC dual-axles positioning system is adopted for precise welding and automatic welding will be carried out according to the pre-set path in the PLC.
- Welding position for each welding heads can be adjusted independently in the PLC easily.
- The welding will not be effected by the value of voltage fluctuation with the high frequency technology, which will improve the yield rate .
- Welding heads can be upto 8, all the welding heads can work at the same time or respectively
- Different layouts (5x5, 5x12, 3x8,4x8) are available for this machine with great flexibility.
  - CE completed safety guards