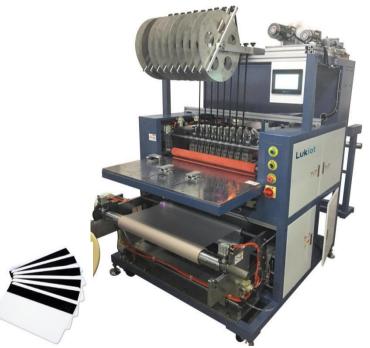

LUK-MAE10 Tape Layering

MATERIAL

TAPE LAYERING

**PRODUCT** 

MAE10 is automatic tape layering machine and it is designed to stably weld the magnetic strips onto overlay films from reel-to-sheet.

In the tape layering process, upto 10 magnetic stripes are transferred onto overlay foils. Using 10 tracks, this machine can reach upto 10-12 meter per minute from reel-to-sheet. This is based on an overlay thickness range of 40 to 200 microns and with a width of 580mm.

#### **FEATURES**

- Tape application upto 10-12 meters/min
- Individual radial temperature and pressure control for each tape application head
- Simple adjustment to alter tape pitch and to accommodate tape widths
- Operation speed can be adjusted according to the needs of overlay films
- User friendly touch screen control for easy operation
- Servomotor feeding systems performs a laying accuracy ± 0.15mm
- Wide range of overlay thickness and number of stripe applications for maximum flexibility
- Air chuck tension system for easy loading and **Unloading Overlay reels**
- CE completed safety guards

### **TECHNICAL DATA**

| Model                | LUK-MAE10                                  |
|----------------------|--------------------------------------------|
| Overlay Thickness    | 0.04-0.2mm                                 |
| Max Width of Foil    | 580mm                                      |
| Layout               | 3×7/3×8/3×10/4×7/4×8/<br>4×10 for optional |
| Magnetic strip Width | 12.7mm, 6.35mm                             |
| Max. Reel Diameter   | 380mm                                      |
| Heating Temperature  | <400°C                                     |
| Temperature Control  | ±2.0°C                                     |
| Welding Accuracy     | ±0.15mm                                    |
| Productivity         | 6-12 meters/ minute                        |
| Power                | AC380V 50/60Hz ,7000W                      |
| Weight               | 800kg                                      |
| Dimensions           | L2200×W1050×H1800mm                        |