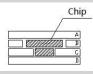

## NOTE :

Concerning the thickness of contactless chips in the material, as the following illustration shows, to keep Layer A and Layer D more flat, punching two different sizes of holes on Layer B and Layer C is optional.

6000Y: one punching die for bigger holes; change tool for smaller holes

5000W: two punching dies can be installed at the same time for big hole size and small hole size