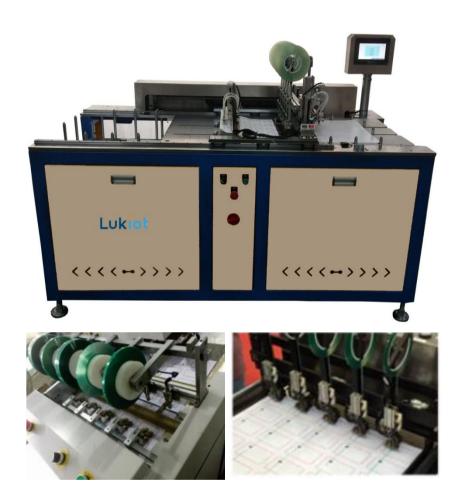

## Tape Dispensing Machine LUK-TDM800

TDM2000 is designed for dispensing the green tape onto back side of the hole-punched inlay middle material before placing the chips on the inlay sheets, used for blocking chip holes to support chips.

## 

Automatic Tape Dispensing Machine TDM800 is designed for dispensing the green tape onto back side of the hole-punched inlay middle material before placing the chips on the inlay sheets, used for blocking chip holes to support chips.

The adhesive glue tapes are used for temporarily sticking the chips for chip bonding process. It can greatly lower the needed labor power.

It is controlled by PLC for easy operation and easy maintenance. High accurate sensors are adopted for precise material feeding, glue tape placing, glue tape cutting & sheet collecting .

## **FEATURES**

- User friendly PLC control for easy operation
- High accurate PLC servo system is adopted for precise material picking, glue tape placing, glue tape cutting & sheet collecting
- Automatic sheet pick-placing ,

automatic glue tape dispensing & cutting system

- This machine has the function to inspect the glue tape and will give a alarm when the glue tape was broken
- This machine can be available for different sheet layout , such as 5x5, 3x8, 4x8 layout ,etc.
- Multiple dispensing heads can be working at the same time;
  Distance between two heads can be adjusted as per different sheet layouts.
- Precise punching die and PLC system for good tape punching.
- Output collector is designed to collect the dispensed sheets in order.
- CE completed safety guards